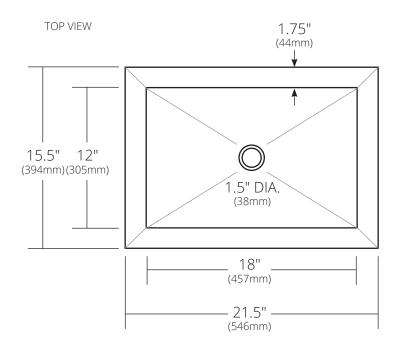

#### **PRODUCT DETAILS**

- 21.5" x 15.5" x 5.25" OD (546mm x 394mm x 133mm)
- 18" x 12" x 4.5" ID (457mm x 305mm x 114mm)
- 1.5" (38mm) drain opening
- · Handcrafted from sustainable NativeStone®
- · Sealed with impermeable nano sealer