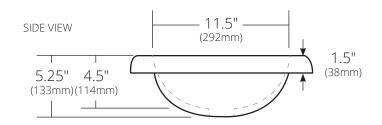

#### **PRODUCT DETAILS**

- 21.5" x 15.5" x 5.25" OD (546mm x 394mm x 133mm)
- 18" x 12" x 4.5" ID (457mm x 305mm x 114mm)
- 1.5" (38mm) drain opening
- · Handcrafted from sustainable NativeStone®
- · Sealed with impermeable nano sealer