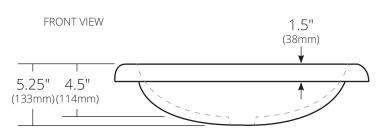

#### **PRODUCT DETAILS**

- 21.5" x 15.5" x 5.25" OD (546mm x 394mm x 133mm)
- 18" x 12" x 4.5" ID (457mm x 305mm x 114mm)
- 1.5" (38mm) drain opening
- · Handcrafted from sustainable NativeStone®
- · Sealed with impermeable nano sealer